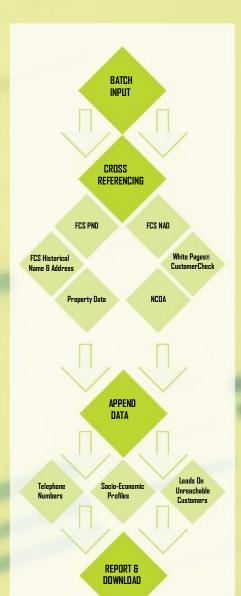

#### How RecoNexus® Works

# RecoNexus® RecoNexus® is an automated batch location and skip tracing system that leverages our proprietary matching and linking technology to provide the power of FCS OnLine Search® for large transaction volumes. Using a broad range of data sources, RecoNexus® cross references your data to: Append telephone numbers using White Pages® CustomerCheck Interrogate the Australia Post National Change of Address file Establish socio-demographic profiles Find up to five potential leads for previously unreachable customers Establish a new address based on the FCS Online historical movers process Establish property ownership It is fast, easy to use, and ideal for streamlining high volume collection and recovery prior to the first customer You can use RecoNexus® seven days a week and 24 hours a day - in many cases your files will be available within the hour for download. RecoNexus® also provides you with an integrated and detailed report containing a full data analysis and match assessment.