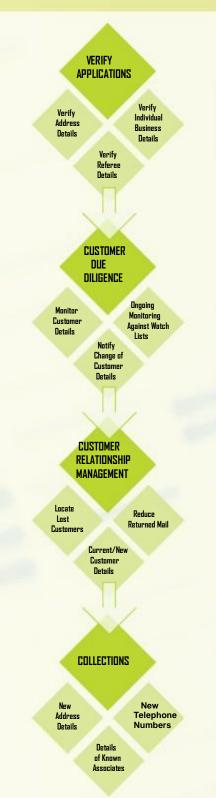

## How FCS OnLine Search® Works

# RecoNexus® RecoNexus® is an automated batch location and skip tracing system that leverages our proprietary matching and linking technology to provide the power of FCS OnLine Search® for large transaction volumes. Using a broad range of data sources, RecoNexus® cross references your data to: Append telephone numbers using White Pages® CustomerCheck Interrogate the Australia Post National Change of Address file Establish socio-demographic profiles Find up to five potential leads for previously unreachable customers Establish a new address based on the FCS Online historical movers process Establish property ownership It is fast, easy to use, and ideal for streamlining high volume collection and recovery prior to the first customer You can use RecoNexus® seven days a week and 24 hours a day - in many cases your files will be available within the hour for download. RecoNexus® also provides you with an integrated and detailed report containing a full data analysis and match assessment.