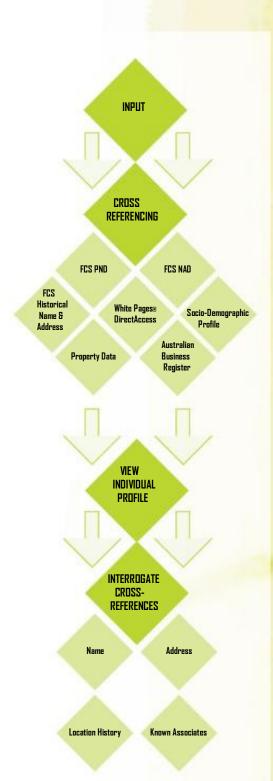

## How FCS OnLine Search® Works

Using our proprietary matching and linking technology, FCS OnLine Search® provides a series of integrated tools that cross reference data sources to present a single view of an individual.

### FCS OnLine Search®

FCS OnLine Search® is an online customer location tool which enables businesses to locate debtors and former customers.

FCS OnLine Search® is your tool for:

- Increasing your contact rate
- Confirming or updating addresses and phone numbers
- Profiling an individual
- Establishing an individual's location history
- Determing Property ownership details
- Discovering a new address for an identity
- Discovering known associations
- · Chasing bad debts
- · Sub-second response times
- · 4 million enquiries per month